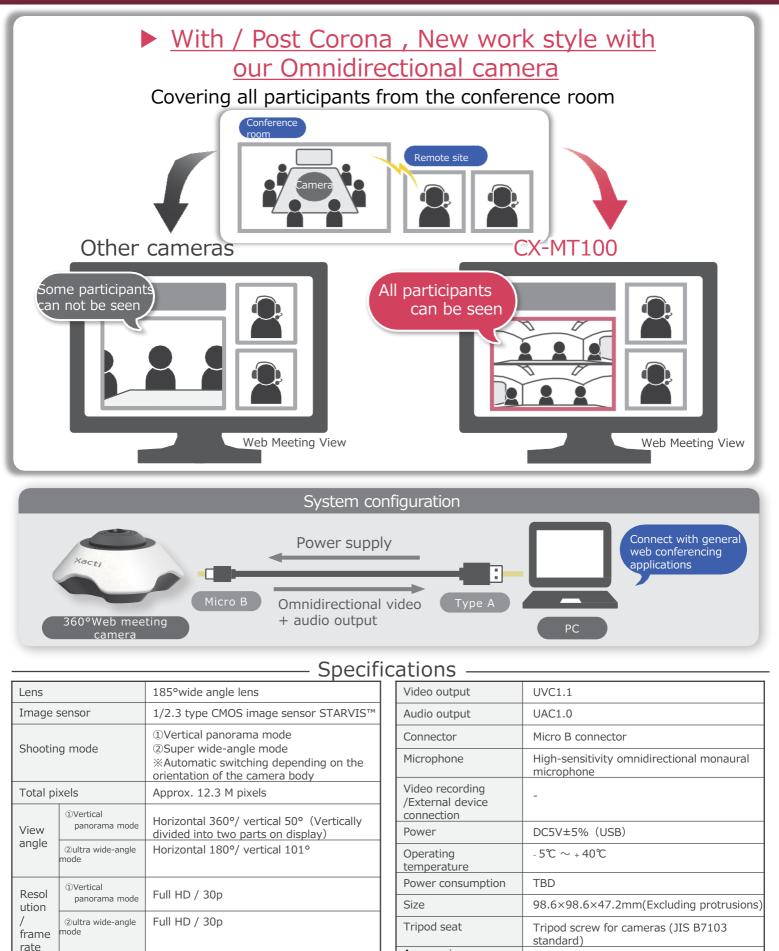

## Working remotely ! Communication with coworkers in the office

- Select from vertical panoramic mode and super wide-angle mode
- Optimal image quality for web conferencing with our original image processing engine