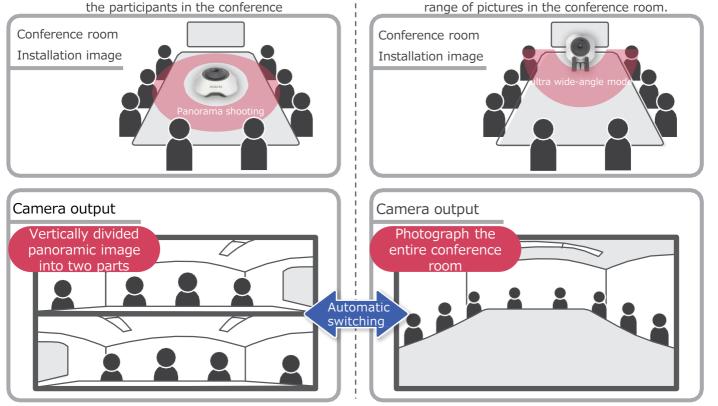

## Automatically switching Shooting mode by simply changing the placement

Vertical panorama mode Camera in the center of the conference room

Take a panoramic shot of the entire room to capture all

### Vertical ultra wide-angle mode

Placed the camera vertically, it will automatically switches to ultra-wide-angle mode, taking a wide range of pictures in the conference room.

Flat

Contact us at https://xacti-co.com/contact/